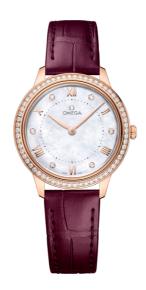

#### **DE VILLE**

**PRESTIGE** 

30 MM, SEDNATM GOLD ON LEATHER STRAP

Reference: 434.58.30.60.55.001

## WATCH CASE & DIAL

Case: Sedna™ gold
Case Diameter: 30 mm
Between lugs: 14 mm
Lug to lug: 34.69 mm
Thickness: 7.3 mm
Dial Colour: White

Total product weight (Approx.): 37 g

# **STRAP**

Strap type: Leather strap Strap color: Burgundy

Strap surface: Alligator leather Strap underside: Calf leather Buckle type: Pin buckle

Buckle material: Sedna™ Gold

### **FEATURES**

Diamonds