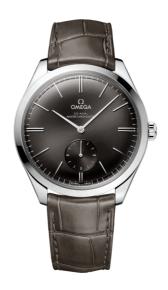

#### **DE VILLE**

**TRÉSOR** 

40 MM, STEEL ON LEATHER STRAP Reference: 435.13.40.21.06.001

### WATCH CASE & DIAL

Case: Steel

Case Diameter: 40 mm Between lugs: 20 mm Lug to lug: 44.80 mm Thickness: 10.1 mm Dial Colour: Grey

Total product weight (Approx.): 59 g

# **STRAP**

Strap type: Leather strap

Strap color: Grey

Strap surface: Alligator leather Strap underside: Calf leather Buckle type: Pin buckle

Buckle material: Stainless steel