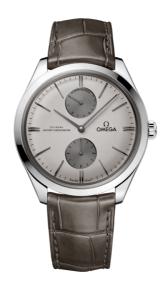

# **DE VILLE**

TRÉSOR

40 MM, STEEL ON LEATHER STRAP Reference: 435.13.40.22.06.001

## MOVEMENT

Calibre: OMEGA 8934

Manual-winding movement with Co-Axial escapement. Certified Master Chronometer, approved by METAS, resistant to magnetic fields reaching 15,000 gauss. Power Reserve display at 12H and Small Seconds display at 6H. Free-sprung balance with silicon balance spring, two barrels mounted in series. Rhodium plated finish with Geneva waves in arabesque.

## WATCH CASE & DIAL

Case: Steel

Case Diameter: 40 mm Between lugs: 20 mm Dial Colour: Silver

# **BRACELET**

Material: Leather strap

Strap color: Grey Buckle type: Pin buckle

Buckle material: Stainless steel

### **FEATURES**

Anti-magnetic, chronometer, master chronometer certified, power reserve indicator, small seconds,

transparent caseback