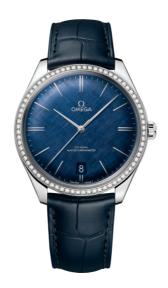

### **DE VILLE**

**TRÉSOR** 

40 MM, STEEL ON LEATHER STRAP Reference: 435.18.40.21.03.001

### WATCH CASE & DIAL

Case: Steel

Case Diameter: 40 mm Between lugs: 20 mm Lug to lug: 44.80 mm Thickness: 10.1 mm Dial Colour: Blue

Total product weight (Approx.): 58 g

## **STRAP**

Strap type: Leather strap

Strap color: Blue

Strap surface: Alligator leather Strap underside: Calf leather Buckle type: Pin buckle

Buckle material: Stainless steel