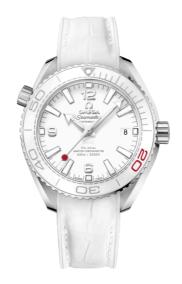

# "TOKYO 2020" LIMITED EDITION

**SEAMASTER** 

PLANET OCEAN 600M 39.5 MM, STEEL ON LEATHER STRAP

Reference: 522.33.40.20.04.001

# WATCH CASE & DIAL

Case: Steel

Case Diameter: 39.5 mm
Between lugs: 19 mm
Lug to lug: 45.60 mm
Thickness: 14.2 mm
Dial Colour: White

Total product weight (Approx.): 110 g

### **STRAP**

Strap type: Leather strap

Strap color: White

Strap surface: Rubber / alligator leather

Strap underside: Rubber Buckle type: Foldover clasp Buckle material: Stainless steel