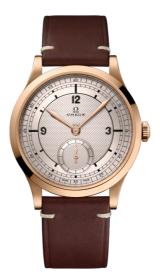

# **PARIS 2024**

SPECIALITIES PARIS 2024 BRONZE GOLD EDITION 39 MM, BRONZE GOLD ON LEATHER STRAP Reference: 522.92.39.21.99.001

#### WATCH CASE & DIAL

Case: Bronze gold Case Diameter: 39 mm Between lugs: 20 mm Lug to lug: 46.20 mm Thickness: 11.7 mm Dial Colour: Silver Total product weight (Approx.): 76 g

# STRAP

Strap type: Leather strap Strap color: Brown Strap surface: Non-grained calf leather Strap underside: Non-grained calf leather Buckle type: Pin buckle Buckle material: Bronze Gold