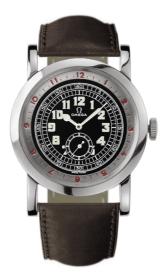

# SPECIALITIES

MUSEUM 40.2 MM, STEEL ON LEATHER STRAP Reference: 5700.50.07

### MOVEMENT

Calibre: Omega 2200 Self-winding movement with rhodium-plated finish. Power reserve: 44 hours

### CRYSTAL

Domed anti-reflective, scratch-resistant sapphire crystal

### WATER RESISTANCE

5 bar (50 metres / 167 feet)

### WATCH CASE & DIAL

Case: Steel Case Diameter: 40.2 mm Between lugs: 24 mm Dial Colour: Black Total product weight (Approx.): 75 g

# STRAP

Strap type: Leather strap Strap color: Brown Strap surface: Calf leather Buckle type: Pin buckle Buckle material: Stainless steel

# FEATURES

Chronometer, small seconds