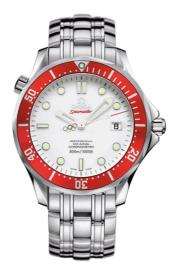

# **SPECIALITIES**

OLYMPIC COLLECTION VANCOUVER 2010 41 MM, STEEL ON STEEL Reference: 212.30.41.20.04.001

#### MOVEMENT

Calibre: Omega 2500

Self-winding chronometer, Co-Axial escapement movement with rhodium-plated finish.

Power reserve: 48 hours

### CRYSTAL

Domed, scratch-resistant sapphire crystal with antireflective treatment inside

### WATER RESISTANCE

30 bar (300 metres / 1000 feet)

#### WATCH CASE & DIAL

Case: Steel Case Diameter: 41 mm Between lugs: 20 mm Dial Colour: White Total product weight (Approx.): 170 g

# BRACELET

Material: Steel Type of Clasp: Foldover clasp with diver extension

# FEATURES

Chronometer, date, helium escape valve, limited edition (2010), screw-in crown, unidirectional rotating bezel