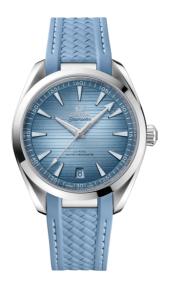

# SEAMASTER

AQUA TERRA 150M 41 MM, STEEL ON RUBBER STRAP Reference: 220.12.41.21.03.008

#### WATCH CASE & DIAL

Case: Steel Case Diameter: 41 mm Between lugs: 20 mm Lug to lug: 47.90 mm Thickness: 13.2 mm Dial Colour: Blue Total product weight (Approx.): 114 g

# STRAP

Strap type: Rubber strap Strap color: Blue Strap surface: Rubber Strap underside: Rubber Buckle type: Foldover clasp Buckle material: Stainless steel