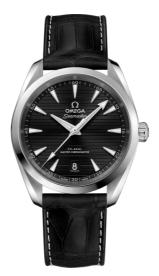

# SEAMASTER

AQUA TERRA 150M 38 MM, STEEL ON LEATHER STRAP Reference: 220.13.38.20.01.001

#### WATCH CASE & DIAL

Case: Steel Case Diameter: 38 mm Between lugs: 19 mm Dial Colour: Black

## BRACELET

Material: Leather strap Strap color: Black Buckle type: Foldover clasp Buckle material: Stainless steel