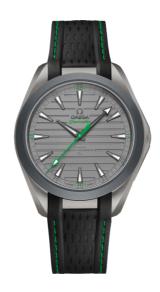

# **ULTRA LIGHT**

**SEAMASTER** 

AQUA TERRA 150M

41 MM, TITANIUM ON RUBBER STRAP

Reference: 220.92.41.21.06.003

# WATCH CASE & DIAL

Case: Titanium

Case Diameter: 41 mm Between lugs: 20 mm Lug to lug: 49.20 mm Thickness: 13.5 mm Dial Colour: Grey

Total product weight (Approx.): 74 g

# **STRAP**

Strap type: Rubber strap
Strap color: Black
Strap surface: Rubber
Strap underside: Rubber
Buckle type: Foldover clasp
Buckle material: Titanium