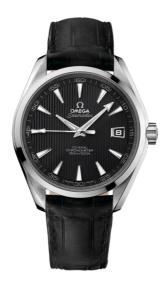

## **SEAMASTER**

AQUA TERRA 150M 41.5 MM, STEEL ON LEATHER STRAP Reference: 231.13.42.21.06.001

# WATCH CASE & DIAL

Case: Steel

Case Diameter: 41.5 mm Between lugs: 20 mm Dial Colour: Grey

## **BRACELET**

Material: Leather strap Strap color: Black

Buckle type: Foldover clasp Buckle material: Stainless steel