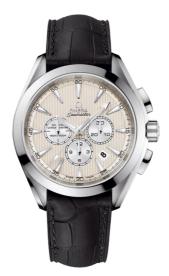

# SEAMASTER

AQUA TERRA 150M 44 MM, STEEL ON LEATHER STRAP Reference: 231.13.44.50.09.001

## MOVEMENT

Calibre: Omega 3313

Self-winding chronograph movement with column wheel mechanism and Co-Axial escapement. Free sprung balance, with date, hour, minute and continuous small seconds hands, central chronograph hand.

#### WATCH CASE & DIAL

Case: Steel Case Diameter: 44 mm Between lugs: 21 mm Thickness: 14.0 mm Dial Colour: White Total product weight (Approx.): 120 g

## STRAP

Strap type: Leather strap Strap color: Black Strap surface: Alligator leather Buckle type: Foldover clasp Buckle material: Stainless steel

## **FEATURES**

Chronograph, chronometer, date, screw-in crown, small seconds, transparent caseback