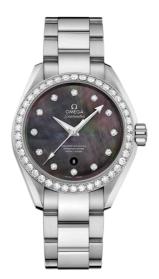

# SEAMASTER

AQUA TERRA 150M 34 MM, STEEL ON STEEL Reference: 231.15.34.20.57.001

### WATCH CASE & DIAL

Case: Steel Case Diameter: 34 mm Between lugs: 16 mm Lug to lug: 40.00 mm Thickness: 12.6 mm Dial Colour: Grey Total product weight (Approx.): 106 g

### BRACELET

Material: Steel Type of Clasp: Butterfly clasp

### **FEATURES**

Anti-magnetic, chronometer, date, diamonds, screw-in crown, transparent caseback