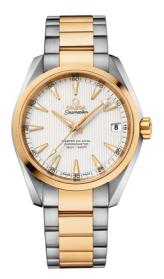

## SEAMASTER

AQUA TERRA 150M 38.5 MM, STEEL - YELLOW GOLD ON STEEL - YELLOW GOLD Reference: 231.20.39.21.02.002

#### WATCH CASE & DIAL

Case: Steel - yellow gold Case Diameter: 38.5 mm Between lugs: 19 mm Lug to lug: 45.50 mm Thickness: 12.8 mm Dial Colour: Silver Total product weight (Approx.): 151 g

### BRACELET

Material: Steel – yellow gold Type of Clasp: Butterfly clasp