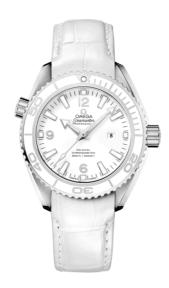

## **SEAMASTER**

PLANET OCEAN 600M 37.5 MM, STEEL ON LEATHER STRAP

Reference: 232.33.38.20.04.001

# WATCH CASE & DIAL

Case: Steel

Case Diameter: 37.5 mm Between lugs: 18 mm Dial Colour: White

## **BRACELET**

Material: Leather strap Strap color: White

Buckle type: Foldover clasp Buckle material: Stainless steel