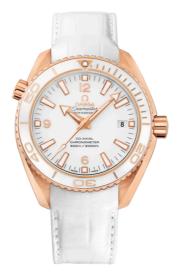

# SEAMASTER

PLANET OCEAN 600M 42 MM, RED GOLD ON LEATHER STRAP Reference: 232.63.42.21.04.001

#### MOVEMENT

Calibre: Omega 8501

Self-winding movement with Co-Axial escapement. Free sprung-balance, 2 barrels mounted in series, automatic winding in both directions. Oscillating mass and balance bridge in red gold. Luxury finish with exclusive Geneva waves in arabesque.

#### WATCH CASE & DIAL

Case: Red gold Case Diameter: 42 mm Between lugs: 20 mm Thickness: 15.8 mm Dial Colour: White Total product weight (Approx.): 156 g

#### STRAP

Strap type: Leather strap Strap color: White Strap surface: Alligator leather Strap underside: Non-grained calf leather Buckle type: Foldover clasp Buckle material: Red gold

## **FEATURES**

Chronometer, date, helium escape valve, screw-in crown, transparent caseback, unidirectional rotating bezel, time zone function