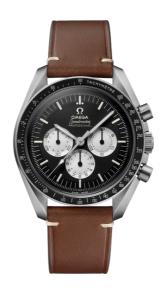

## SPEEDY TUESDAY

**SPEEDMASTER** 

**ANNIVERSARY SERIES** 

42 MM, STEEL ON LEATHER STRAP Reference: 311.32.42.30.01.001

## MOVEMENT

Calibre: Omega 1861

Famous manual-winding chronograph movement. A descendent of the calibre that was worn on the Moon.

Rhodium-plated finish. Power reserve: 48 hours

#### **CRYSTAL**

Hesalite crystal

# WATER RESISTANCE

5 bar (50 metres / 167 feet)

## WATCH CASE & DIAL

Case: Steel

Case Diameter: 42 mm Between lugs: 20 mm Thickness: 14.0 mm Dial Colour: Black

Total product weight (Approx.): 75 g

# **STRAP**

Strap type: Leather strap

Strap color: Brown

Strap surface: Non-grained calf leather Strap underside: Non-grained calf leather

Buckle type: Pin buckle

Buckle material: Stainless steel

# **FEATURES**

Chronograph, limited edition (2012), small seconds,

tachymeter