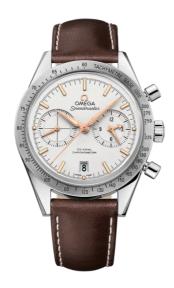

#### **SPEEDMASTER**

SPEEDMASTER '57

41.5 MM, STEEL ON LEATHER STRAP

Reference: 331.12.42.51.02.002

## WATCH CASE & DIAL

Case: Steel

Case Diameter: 41.5 mm
Between lugs: 20 mm
Lug to lug: 50.00 mm
Thickness: 16.2 mm
Dial Colour: Silver

Total product weight (Approx.): 110 g

# **STRAP**

Strap type: Leather strap

Strap color: Brown

Strap surface: Non-grained calf leather Strap underside: Non-grained calf leather

Buckle type: Foldover clasp Buckle material: Stainless steel