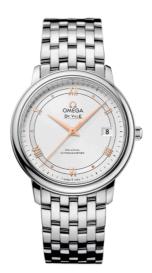

DE VILLE PRESTIGE 36.8 MM, STEEL ON STEEL Reference: 424.10.37.20.02.002

# MOVEMENT

Calibre: Omega 2500

Self-winding chronometer, Co-Axial escapement movement with rhodium-plated finish. Power reserve: 48 hours

#### CRYSTAL

Domed, scratch-resistant sapphire crystal with antireflective treatment inside

# WATER RESISTANCE

3 bar (30 metres / 100 feet)

# WATCH CASE & DIAL

Case: Steel Case Diameter: 36.8 mm Between lugs: 19 mm Lug to lug: 41.20 mm Thickness: 9.9 mm Dial Colour: Silver Total product weight (Approx.): 97 g

# BRACELET

Material: Steel Type of Clasp: Sliding clasp

## FEATURES

Chronometer, date