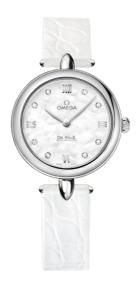

## **DEWDROP**

**DE VILLE**PRESTIGE

27.4 MM, STEEL ON LEATHER STRAP Reference: 424.13.27.60.55.001

# WATCH CASE & DIAL

Case: Steel

Case Diameter: 27.4 mm
Between lugs: 12 mm
Lug to lug: 35.90 mm
Thickness: 7.6 mm
Dial Colour: White

Total product weight (Approx.): 23 g

## **STRAP**

Strap type: Leather strap

Strap color: White

Strap surface: Alligator leather

Strap underside: Non-grained calf leather

Buckle type: Pin buckle

Buckle material: Stainless steel