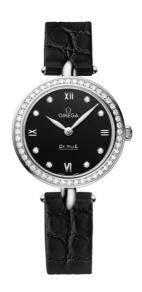

### **DEWDROP**

**DE VILLE**PRESTIGE

27.4 MM, STEEL ON LEATHER STRAP Reference: 424.18.27.60.51.001

## WATCH CASE & DIAL

Case: Steel

Case Diameter: 27.4 mm
Between lugs: 12 mm
Lug to lug: 35.90 mm
Thickness: 7.6 mm
Dial Colour: Black

Total product weight (Approx.): 23 g

### **STRAP**

Strap type: Leather strap

Strap color: Black

Strap surface: Alligator leather

Strap underside: Non-grained calf leather

Buckle type: Pin buckle

Buckle material: Stainless steel

### **FEATURES**

Diamonds