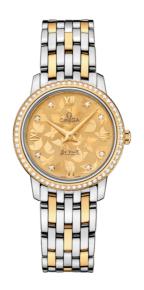

# **BUTTERFLY**

**DE VILLE**PRESTIGE

27.4 MM, STEEL - YELLOW GOLD ON STEEL - YELLOW GOLD

Reference: 424.25.27.60.58.002

# WATCH CASE & DIAL

Case: Steel - yellow gold Case Diameter: 27.4 mm Between lugs: 14 mm Lug to lug: 31.70 mm Thickness: 6.6 mm Dial Colour: Yellow

Total product weight (Approx.): 55 g

### **BRACELET**

Material: Steel - yellow gold Type of Clasp: Sliding clasp

#### **FEATURES**

Diamonds