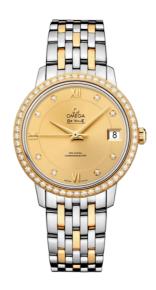

#### **DE VILLE**

**PRESTIGE** 

32.7 MM, STEEL - YELLOW GOLD ON STEEL - YELLOW GOLD

Reference: 424.25.33.20.58.001

# WATCH CASE & DIAL

Case: Steel - yellow gold Case Diameter: 32.7 mm Between lugs: 16 mm Lug to lug: 37.60 mm Thickness: 9.3 mm Dial Colour: Yellow

Total product weight (Approx.): 75 g

# **BRACELET**

Material: Steel - yellow gold Type of Clasp: Sliding clasp