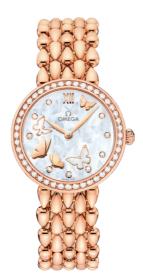

# DEWDROP

DE VILLE PRESTIGE 27.4 MM, RED GOLD ON RED GOLD Reference: 424.55.27.60.55.003

## WATCH CASE & DIAL

Case: Red gold Case Diameter: 27.4 mm Between lugs: 15 mm Lug to lug: 34.60 mm Thickness: 7.6 mm Dial Colour: White Total product weight (Approx.): 109 g

### BRACELET

Material: Red gold Type of Clasp: Butterfly clasp

#### **FEATURES**

Diamonds