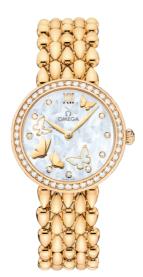

# DEWDROP

DE VILLE PRESTIGE 27.4 MM, YELLOW GOLD ON YELLOW GOLD Reference: 424.55.27.60.55.005

## WATCH CASE & DIAL

Case: Yellow gold Case Diameter: 27.4 mm Between lugs: 15 mm Lug to lug: 34.60 mm Thickness: 7.6 mm Dial Colour: White Total product weight (Approx.): 111 g

### BRACELET

Material: Yellow gold Type of Clasp: Butterfly clasp

#### **FEATURES**

Diamonds