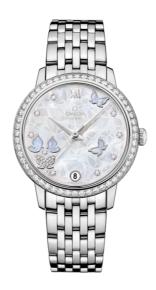

## **BUTTERFLY**

**DE VILLE**PRESTIGE

32.7 MM, WHITE GOLD ON WHITE GOLD

Reference: 424.55.33.20.55.003

## WATCH CASE & DIAL

Case: White gold

Case Diameter: 32.7 mm
Between lugs: 16 mm
Lug to lug: 37.60 mm
Thickness: 9.3 mm
Dial Colour: White

Total product weight (Approx.): 116 g

#### **BRACELET**

Material: White gold

Type of Clasp: Sliding clasp

## **FEATURES**

Chronometer, date, diamonds