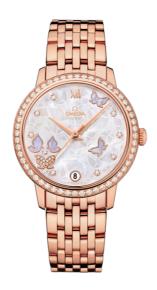

## **BUTTERFLY**

**DE VILLE**PRESTIGE

32.7 MM, RED GOLD ON RED GOLD

Reference: 424.55.33.20.55.004

## WATCH CASE & DIAL

Case: Red gold

Case Diameter: 32.7 mm
Between lugs: 16 mm
Lug to lug: 37.60 mm
Thickness: 9.3 mm
Dial Colour: White

Total product weight (Approx.): 113 g

#### **BRACELET**

Material: Red gold

Type of Clasp: Sliding clasp

#### **FEATURES**

Chronometer, date, diamonds