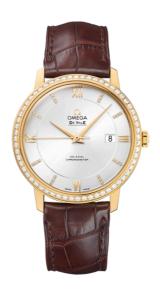

## **DE VILLE**

**PRESTIGE** 

39.5 MM, YELLOW GOLD ON LEATHER STRAP

Reference: 424.58.40.20.52.001

# MOVEMENT

Calibre: Omega 2500

Self-winding chronometer, Co-Axial escapement

movement with rhodium-plated finish.

Power reserve: 48 hours

## **CRYSTAL**

Domed, scratch-resistant sapphire crystal with antireflective treatment inside

#### WATER RESISTANCE

3 bar (30 metres / 100 feet)

# WATCH CASE & DIAL

Case: Yellow gold Case Diameter: 39.5 mm Between lugs: 20 mm

Lug to lug: 44.90 mm Dial Colour: Silver

Total product weight (Approx.): 78 g

#### **STRAP**

Strap type: Leather strap

Strap color: Brown

Strap surface: Alligator leather

Strap underside: Non-grained calf leather

Buckle type: Pin buckle Buckle material: Yellow gold

## **FEATURES**

Chronometer, date, diamonds