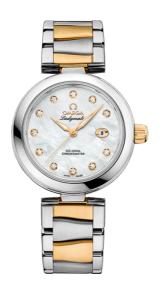

## **DE VILLE**

LADYMATIC

34 MM, STEEL - YELLOW GOLD ON STEEL - YELLOW GOLD

Reference: 425.20.34.20.55.003

# MOVEMENT

Calibre: Omega 8520

Self-winding movement with Co-Axial escapement. Free sprung-balance system with silicon balance-spring. Automatic winding in both directions. Rhodium plated finish with exclusive Geneva waves in arabesque.

# WATCH CASE & DIAL

Case: Steel – yellow gold Case Diameter: 34 mm Between lugs: 16 mm Lug to lug: 41.60 mm Dial Colour: White

Total product weight (Approx.): 109 g

### **BRACELET**

Material: Steel - yellow gold Type of Clasp: Butterfly clasp

### **FEATURES**

Chronometer, date, diamonds, screw-in crown, transparent caseback