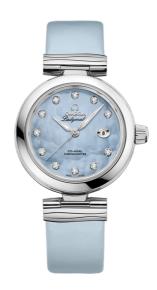

## **DE VILLE**

LADYMATIC

34 MM, STEEL ON LEATHER STRAP Reference: 425.32.34.20.57.003

## WATCH CASE & DIAL

Case: Steel

Case Diameter: 34 mm Between lugs: 16 mm Lug to lug: 41.60 mm Thickness: 12.0 mm Dial Colour: Blue

Total product weight (Approx.): 68 g

# **STRAP**

Strap type: Leather strap

Strap color: Blue

Strap surface: Satin-brushed grained calf leather

Strap underside: Non-grained calf leather

Buckle type: Foldover clasp Buckle material: Stainless steel

## **FEATURES**

Chronometer, date, diamonds, screw-in crown, transparent caseback