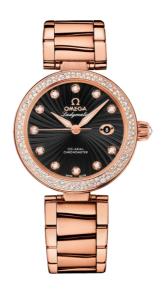

## **DE VILLE**

LADYMATIC

34 MM, RED GOLD ON RED GOLD Reference: 425.65.34.20.51.001

## WATCH CASE & DIAL

Case: Red gold

Case Diameter: 34 mm Lug to lug: 41.60 mm Thickness: 12.0 mm Dial Colour: Black

Total product weight (Approx.): 144 g

#### **BRACELET**

Material: Red gold

Type of Clasp: Butterfly clasp

#### **FEATURES**

Chronometer, date, diamonds, screw-in crown, transparent caseback