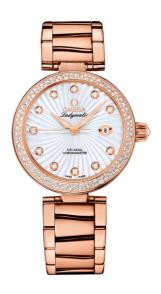

### **DE VILLE**

LADYMATIC

34 MM, RED GOLD ON RED GOLD Reference: 425.65.34.20.55.003

### WATCH CASE & DIAL

Case: Red gold

Case Diameter: 34 mm Lug to lug: 41.60 mm Dial Colour: White

Total product weight (Approx.): 145 g

#### **BRACELET**

Material: Red gold

# **FEATURES**

Chronometer, date, diamonds, screw-in crown, transparent caseback