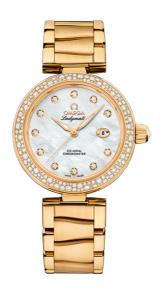

## **DE VILLE**

LADYMATIC

34 MM, YELLOW GOLD ON YELLOW GOLD

Reference: 425.65.34.20.55.009

#### WATCH CASE & DIAL

Case: Yellow gold
Case Diameter: 34 mm
Between lugs: 16 mm
Lug to lug: 41.60 mm
Thickness: 12.0 mm
Dial Colour: White

Total product weight (Approx.): 152 g

## **BRACELET**

Material: Yellow gold

Type of Clasp: Butterfly clasp

## **FEATURES**

Chronometer, date, diamonds, screw-in crown,

transparent caseback