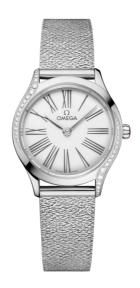

**DE VILLE** 

MINI TRÉSOR

26 MM, STEEL ON STEEL

Reference: 428.15.26.60.04.001

## WATCH CASE & DIAL

Case: Steel

Case Diameter: 26 mm Between lugs: 13 mm Lug to lug: 31.13 mm Thickness: 7.5 mm Dial Colour: White

## **BRACELET**

Material: Steel

## **FEATURES**

Diamonds