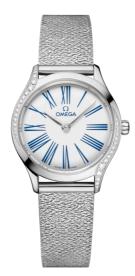

# DE VILLE MINI TRÉSOR 26 MM, STEEL ON STEEL Reference: 428.15.26.60.04.002

#### WATCH CASE & DIAL

Case: Steel Case Diameter: 26 mm Between lugs: 13 mm Lug to lug: 31.13 mm Thickness: 7.5 mm Dial Colour: White

#### BRACELET

Material: Steel