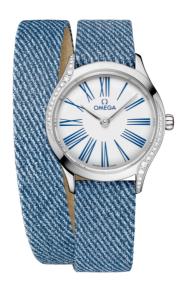

## WATCH CASE & DIAL

Case: Steel

Case Diameter: 26 mm Between lugs: 13 mm Lug to lug: 31.13 mm Thickness: 7.5 mm Dial Colour: White

Total product weight (Approx.): 24 g

## **STRAP**

Strap type: Leather strap

Strap color: Blue

Strap surface: Grained calf leather Strap underside: Grained calf leather

Buckle type: Pin buckle

Buckle material: Stainless steel