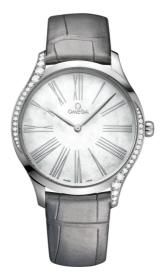

# DE VILLE TRÉSOR 39 MM, STEEL ON LEATHER STRAP Reference: 428.18.39.60.05.001

#### WATCH CASE & DIAL

Case: Steel Case Diameter: 39 mm Between lugs: 19 mm Lug to lug: 46.50 mm Thickness: 9.8 mm Dial Colour: White Total product weight (Approx.): 53 g

### STRAP

Strap type: Leather strap Strap color: Grey Strap surface: Alligator leather Strap underside: Non-grained calf leather Buckle type: Pin buckle Buckle material: Stainless steel

## FEATURES

Diamonds