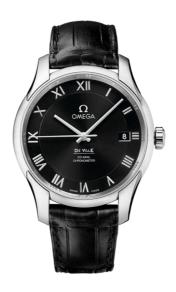

**DE VILLE** 

DE VILLE

41 MM, STEEL ON LEATHER STRAP Reference: 431.13.41.21.01.001

# WATCH CASE & DIAL

Case: Steel

Case Diameter: 41 mm Between lugs: 20 mm Dial Colour: Black

## **BRACELET**

Material: Leather strap Strap color: Black

Buckle type: Foldover clasp Buckle material: Stainless steel