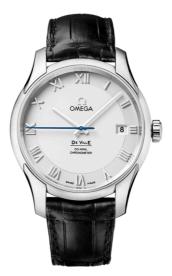

# DE VILLE DE VILLE 41 MM, STEEL ON LEATHER STRAP Reference: 431.13.41.21.02.001

#### WATCH CASE & DIAL

Case: Steel Case Diameter: 41 mm Between lugs: 20 mm Dial Colour: Silver

## BRACELET

Material: Leather strap Strap color: Black Buckle type: Foldover clasp Buckle material: Stainless steel

#### **FEATURES**

Chronometer, date, transparent caseback