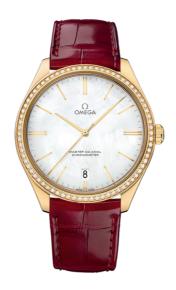

### **DE VILLE**

TRÉSOR

40 MM, YELLOW GOLD ON LEATHER STRAP

Reference: 432.58.40.21.05.004

#### WATCH CASE & DIAL

Case: Yellow gold
Case Diameter: 40 mm
Between lugs: 20 mm
Lug to lug: 44.80 mm
Thickness: 10.8 mm
Dial Colour: White

Total product weight (Approx.): 74 g

# **STRAP**

Strap type: Leather strap

Strap color: Red

Strap surface: Alligator leather

Strap underside: Non-grained calf leather

Buckle type: Pin buckle Buckle material: Yellow gold