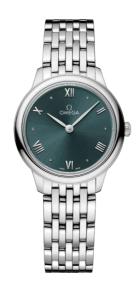

**DE VILLE** 

PRESTIGE

27.5 MM, STEEL ON STEEL

Reference: 434.10.28.60.10.001

# WATCH CASE & DIAL

Case: Steel

Case Diameter: 27.5 mm Between lugs: 13 mm Lug to lug: 31.92 mm Thickness: 6.3 mm Dial Colour: Green

Total product weight (Approx.): 57 g

# **BRACELET**

Material: Steel

Type of Clasp: Butterfly clasp