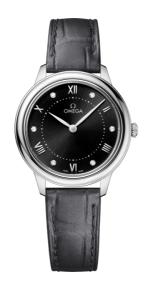

#### **DE VILLE**

**PRESTIGE** 

30 MM, STEEL ON LEATHER STRAP Reference: 434.13.30.60.51.001

## WATCH CASE & DIAL

Case: Steel

Case Diameter: 30 mm Between lugs: 14 mm Lug to lug: 34.69 mm Thickness: 7.3 mm Dial Colour: Black

Total product weight (Approx.): 28 g

## **STRAP**

Strap type: Leather strap

Strap color: Grey

Strap surface: Alligator leather Strap underside: Calf leather Buckle type: Pin buckle

Buckle material: Stainless steel