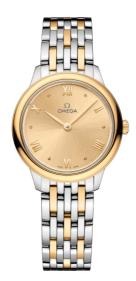

**DE VILLE** PRESTIGE 27.5 MM, STEEL - YELLOW GOLD ON STEEL - YELLOW GOLD Reference: 434.20.28.60.08.001

## WATCH CASE & DIAL

Case: Steel - yellow gold Case Diameter: 27.5 mm Between lugs: 13 mm Dial Colour: Yellow

## BRACELET

Material: Steel - yellow gold