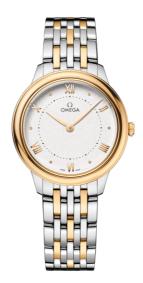

**DE VILLE** PRESTIGE 30 MM, STEEL - YELLOW GOLD ON STEEL - YELLOW GOLD Reference: 434.20.30.60.02.002

#### WATCH CASE & DIAL

Case: Steel - yellow gold Case Diameter: 30 mm Between lugs: 14 mm Lug to lug: 34.69 mm Thickness: 7.3 mm Dial Colour: Silver Total product weight (Approx.): 63 g

### BRACELET

Material: Steel - yellow gold Type of Clasp: Butterfly clasp