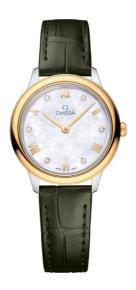

### **DE VILLE**

**PRESTIGE** 

27.5 MM, STEEL - YELLOW GOLD ON LEATHER STRAP

Reference: 434.23.28.60.55.001

## WATCH CASE & DIAL

Case: Steel – yellow gold Case Diameter: 27.5 mm Between lugs: 13 mm Dial Colour: White

### **BRACELET**

Material: Leather strap Strap color: Green Buckle type: Pin buckle

Buckle material: Stainless steel