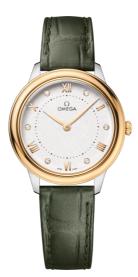

**DE VILLE** PRESTIGE 30 MM, STEEL - YELLOW GOLD ON LEATHER STRAP Reference: 434.23.30.60.52.002

#### WATCH CASE & DIAL

Case: Steel - yellow gold Case Diameter: 30 mm Between lugs: 14 mm Lug to lug: 34.69 mm Thickness: 7.3 mm Dial Colour: Silver Total product weight (Approx.): 29 g

## STRAP

Strap type: Leather strap Strap color: Green Strap surface: Alligator leather Strap underside: Calf leather Buckle type: Pin buckle Buckle material: Stainless steel