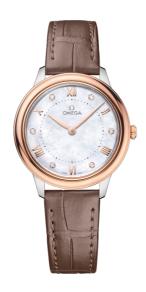

#### **DE VILLE**

**PRESTIGE** 

30 MM, STEEL - SEDNATM GOLD ON LEATHER STRAP

Reference: 434.23.30.60.55.001

## WATCH CASE & DIAL

Case: Steel - Sedna™ gold
Case Diameter: 30 mm
Between lugs: 14 mm
Lug to lug: 34.69 mm
Thickness: 7.3 mm
Dial Colour: White

Total product weight (Approx.): 29 g

# **STRAP**

Strap type: Leather strap

Strap color: Taupe

Strap surface: Alligator leather

Strap underside: Grained calf leather

Buckle type: Pin buckle

Buckle material: Stainless steel