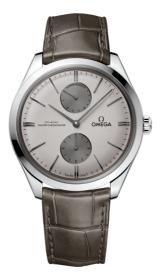

# DE VILLE TRÉSOR 40 MM, STEEL ON LEATHER STRAP Reference: 435.13.40.22.06.001

# MOVEMENT

Calibre: OMEGA 8934

Manual-winding movement with Co-Axial escapement. Certified Master Chronometer, approved by METAS, resistant to magnetic fields reaching 15,000 gauss. Power Reserve display at 12H and Small Seconds display at 6H. Free-sprung balance with silicon balance spring, two barrels mounted in series. Rhodium plated finish with Geneva waves in arabesque.

## WATCH CASE & DIAL

Case: Steel Case Diameter: 40 mm Between lugs: 20 mm Dial Colour: Silver

## BRACELET

Material: Leather strap Strap color: Grey Buckle type: Pin buckle Buckle material: Stainless steel