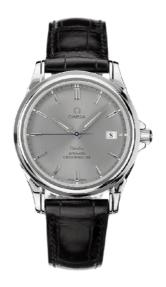

### **DE VILLE**

37.5 MM, STEEL ON LEATHER STRAP

Reference: 4831.40.31

# MOVEMENT

Calibre: Omega 2500

Self-winding chronometer, Co-Axial escapement

movement with rhodium-plated finish.

Power reserve: 48 hours

### **CRYSTAL**

Domed scratch-resistant sapphire crystal with multilayered anti-reflective treatment inside

### WATER RESISTANCE

10 bar (100 metres / 330 feet)

# WATCH CASE & DIAL

Case: Steel

Case Diameter: 37.5 mm Between lugs: 19 mm Dial Colour: Grey

Total product weight (Approx.): 68 g

#### **STRAP**

Strap type: Leather strap

Strap color: Black

Strap surface: Alligator leather Buckle type: Foldover clasp Buckle material: Stainless steel

### **FEATURES**

Chronometer, date